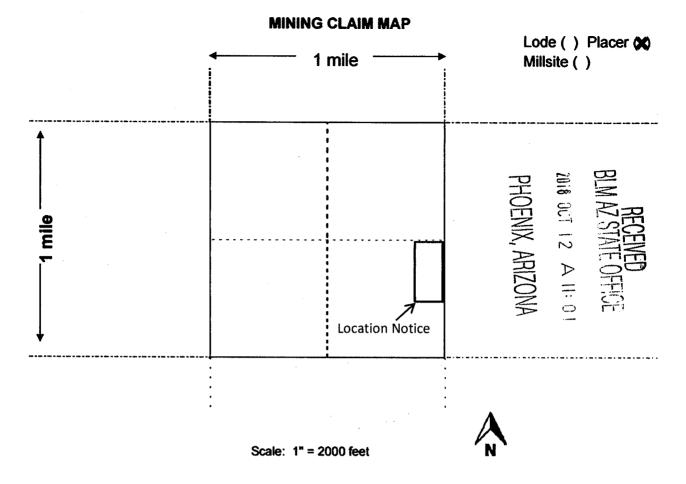

Locators:

Printed Name

Malynda Dickinson signature(s)

Address: 7815 W. Rock Springs Dr., Peoria, AZ 85383

1. The above map depicts the **Outback #6** mining claim, which is located in Section(s) <u>6</u>, Township **8N**, Range **4W** Gila and Salt River Base and Meridian, **Yavapai** County, Arizona.

Total claim acreage is **20 Acres**.

2. The type of corner and location monuments used are as follows: **<u>2" PVC Capped w/ Blue</u> Tops** 

3. The bearings and distances in degrees and feet between claim corners and to a public land survey monument are as depicted on the map. <u>The NE Corner of this claim is located 1320' N of</u> the SE Corner of Section 6.

4. If the claim is a placer or millsite claim with exterior limits conforming to legal subdivisions of the public survey, provide a legal description of the claim <u>This claim is the 20 acre parcel that is</u> <u>the E ½ of the NE ¼ of the SE ¼ of Section 6 Township 8N Range 4W Gila Salt</u> <u>River Base and Meridian Arizona</u>