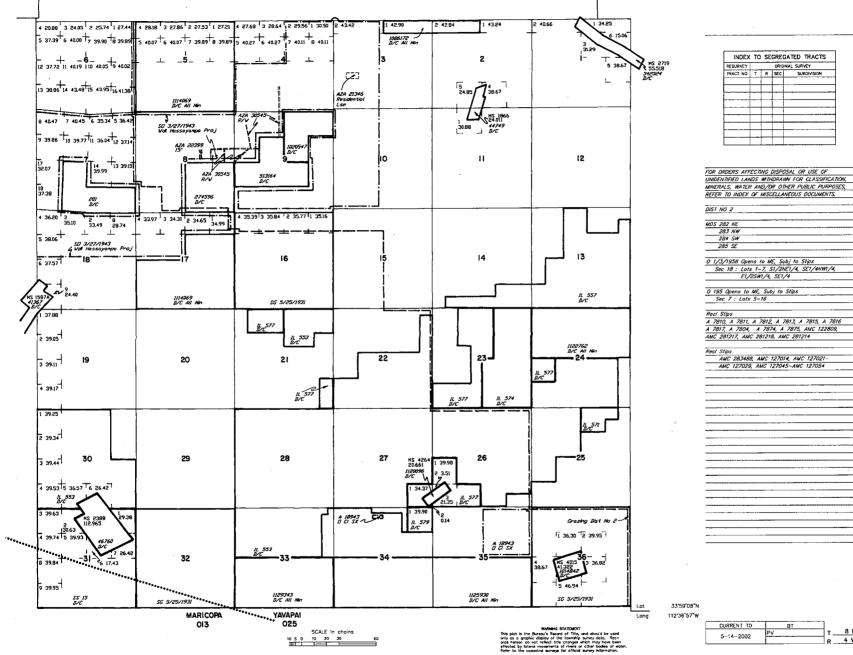

#### TOWNSHIP 8 NORTH RANGE 4 WEST OF THE GILA AND SALT RIVER MERIDIAN, ARIZONA

MARICOPA/YAVAPAI COUNTY

STATUS OF PUBLIC DOMAIN LAND AND MINERAL TITLES

8 N

4 W R

#### TOWNSHIP 8 NORTH RANGE 4 WEST OF THE GILA AND SALT RIVER MERIDIAN. ARIZONA

MARICOPA/YAVAPAI COUNTY

STATUS OF PUBLIC DOMAIN LAND AND MINERAL TITLES

INDEX TO SEGREGATED TRACTS

R SEC

ORIGINAL SURVEY

SUBDIVISION

RESURVEY

TRACT NO

FOR CRDERS AFFECTING DISPOSAL OR USE OF UNIDENTIFIED LANDS WITHDRAWN FOR CLASSIFICATION, MINERALS, WATER AND/OR OTHER PUBLIC FURPOSES. REFER TO INDEX OF MISCELLANEOUS DOCUMENTS DIST NO 2 MDS 282 NE 283 NW 284 SW 285 SE 0 1/3/1958 Opens to ME, Subj to Stips Sec 18 : Lots 1-7, S1/2NE1/4, SE1/4NW1/4 E1/2SW1/4, SE1/4 O 195 Opens to ME, Subj to Stips Sec 7 : Lots 5-16 Rect Stips 4 7810, 4 7811, A 7812, A 7813, A 7815, A 7816 A 7810, A 7811, A 7812, A 7810, A 7810, A 781 A 7817, A 7804, A 7874, A 7875, AMC 122809, AMC 281217, AMC 281218, AMC 281214 Rect Slips AMC 283488, AMC 127014, AMC 127021-AMC 127029, AMC 127045-AMC 127054