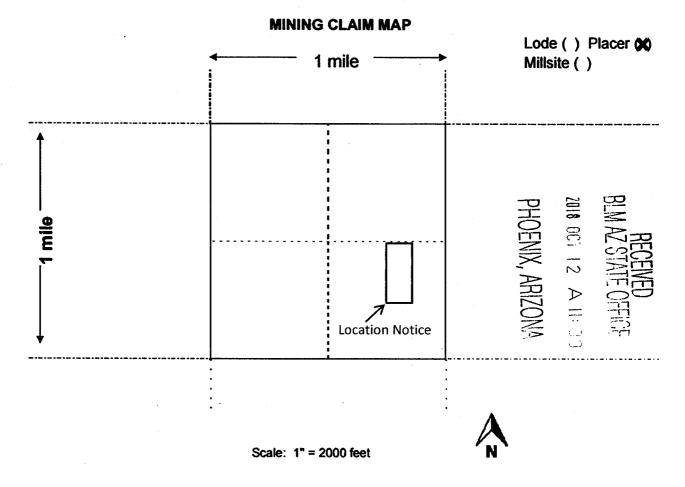

Address: 7815 W. Rock Springs Dr., Peoria, AZ 85383

The above map depicts the <u>Outback #5</u> mining claim, which is located in Section(s) <u>6</u>, Township
 <u>8N</u>, Range <u>4W</u> Gila and Salt River Base and Meridian, <u>Yavapai</u> County, Arizona.

Total claim acreage is **20 Acres**.

2. The type of corner and location monuments used are as follows: <u>**2**</u>" **PVC Capped w/ Blue Tops** 

3. The bearings and distances in degrees and feet between claim corners and to a public land survey monument are as depicted on the map. The NE Corner of this claim is located 1320' N and 660' W of the SE Corner of Section 6.

4. If the claim is a placer or millsite claim with exterior limits conforming to legal subdivisions of the public survey, provide a legal description of the claim <u>This claim is the 20 acre parcel that is</u> the W ½ of the NE ¼ of the SE ¼ of Section 6 Township 8N Range 4W Gila Salt <u>River Base and Meridian Arizona</u>