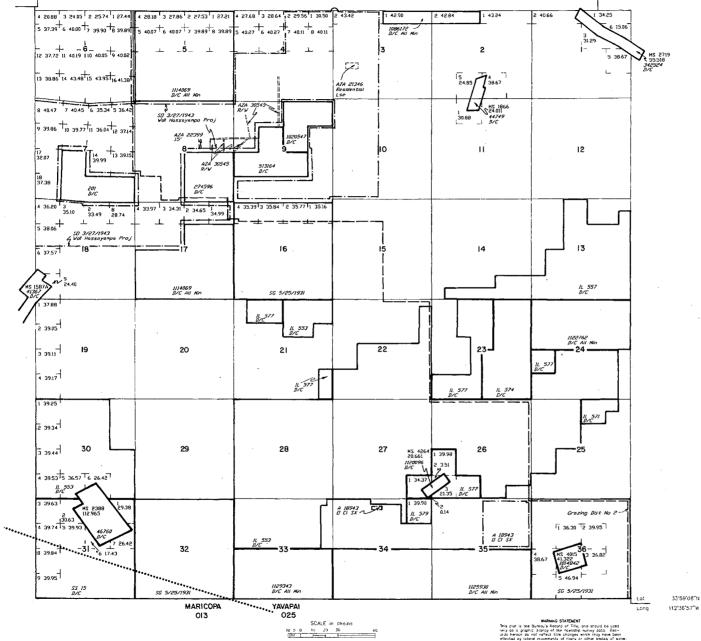

#### TOWNSHIP 8 NORTH RANGE 4 WEST OF THE GILA AND SALT RIVER MERIDIAN, ARIZONA

MARICOPA/YAVAPAI COUNTY

STATUS OF PUBLIC DOMAIN LAND AND MINERAL TITLES

8 N

4 W R

#### DEPARTMENT OF THE INTERIOR BUREAU OF LAND MANAGEMENT Case Recordation

#### Geographic Report with Land

Disposition is equal to AUTHORIZED , CANCELLED , EXPIRED , PENDING , REJECTED , RELINQUISHED ,

and Meridian Township Range Section is equal to 14 0080N 0040W 006

and Admin State is equal to AZ

#### TOWNSHIP 8 NORTH RANGE 4 WEST OF THE GILA AND SALT RIVER MERIDIAN. ARIZONA

MARICOPA/YAVAPAI COUNTY

STATUS OF PUBLIC DOMAIN LAND AND MINERAL TITLES

INDEX TO SEGREGATED TRACTS

R SEC

ORIGINAL SURVEY

SUBDIVISION